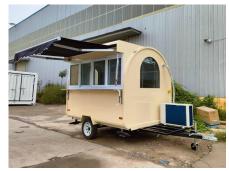

# **FR250WH Ice Cream Trailer**

### Specification

| Model:             | FR250WH                                                                                                                                                                                                                                                                                       |
|--------------------|-----------------------------------------------------------------------------------------------------------------------------------------------------------------------------------------------------------------------------------------------------------------------------------------------|
| Dimensions:        | 250*200*230cm                                                                                                                                                                                                                                                                                 |
| Window:            | Sliding windows, with retractable awning                                                                                                                                                                                                                                                      |
| Color:             | RAL1015                                                                                                                                                                                                                                                                                       |
| Electrical:        | 110V/60Hz                                                                                                                                                                                                                                                                                     |
| Weight:            | 780kg                                                                                                                                                                                                                                                                                         |
| Suitable:          | 1-3 persons                                                                                                                                                                                                                                                                                   |
| Material:          | Exterior wall: Cold-rolled steel<br>Insulation: 25mm Black cotton<br>Interior wall: ACM<br>Workbench: 201 stainless steel<br>Floor: Non-slip aluminium checkered floor                                                                                                                        |
| Trailer Accessory: | 88cm safety chain<br>Trailer hitch ball<br>Trailer coupler<br>Trailer stabilizers<br>Heavy-duty trailer jack with wheel<br>Flip down stainless steel serving shelf<br>Door stop<br>Stainless steel generator cage<br>Air conditioner<br>7 pin trailer connector<br>Brake system<br>Gas piping |
| Electrical System: | Electrical panel board<br>32A Circuit breaker<br>7 power sockets<br>Generator receptacle with cover                                                                                                                                                                                           |
| Lighting:          | Interior LED light bars<br>Side lights<br>DOT-certified trailer tail lights & red reflectors<br>License lights                                                                                                                                                                                |