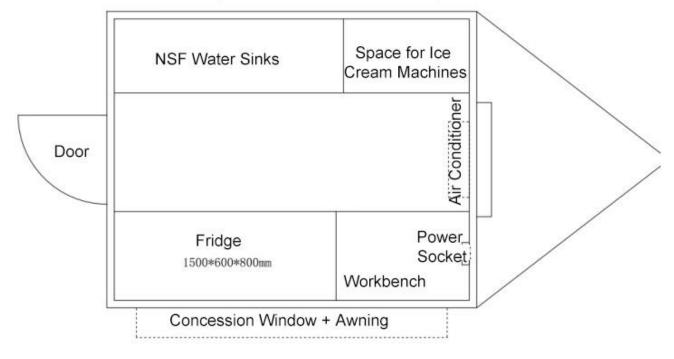

#### **Floor Plan**

Model: FR250WH, Dimensions: 250\*200\*230cm, Color: RAL1015