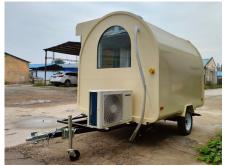

# **FR250WH Ice Cream Trailer**

### Specification

| Model:             | FR250WH                                                                                                                                                                                                                                                                                       |
|--------------------|-----------------------------------------------------------------------------------------------------------------------------------------------------------------------------------------------------------------------------------------------------------------------------------------------|
| Dimensions:        | 250*200*230cm                                                                                                                                                                                                                                                                                 |
| Window:            | Sliding windows, with retractable awning                                                                                                                                                                                                                                                      |
| Color:             | RAL1015                                                                                                                                                                                                                                                                                       |
| Electrical:        | 110V/60Hz                                                                                                                                                                                                                                                                                     |
| Weight:            | 780kg                                                                                                                                                                                                                                                                                         |
| Suitable:          | 1-3 persons                                                                                                                                                                                                                                                                                   |
| Material:          | Exterior wall: Cold-rolled steel<br>Insulation: 25mm Black cotton<br>Interior wall: ACM<br>Workbench: 201 stainless steel<br>Floor: Non-slip aluminium checkered floor                                                                                                                        |
| Trailer Accessory: | 88cm safety chain<br>Trailer hitch ball<br>Trailer coupler<br>Trailer stabilizers<br>Heavy-duty trailer jack with wheel<br>Flip down stainless steel serving shelf<br>Door stop<br>Stainless steel generator cage<br>Air conditioner<br>7 pin trailer connector<br>Brake system<br>Gas piping |
| Electrical System: | Electrical panel board<br>32A Circuit breaker<br>7 power sockets<br>Generator receptacle with cover                                                                                                                                                                                           |
| Lighting:          | Interior LED light bars<br>Side lights<br>DOT-certified trailer tail lights & red reflectors<br>License lights                                                                                                                                                                                |