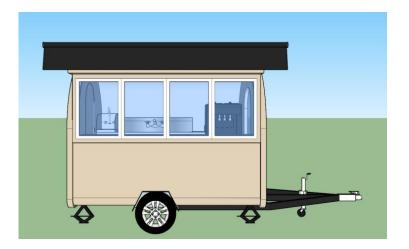

------------------------------------------------------------|
| Water Supply System: | 24V water pumps<br>80L plastic clean water tanks<br>120L wastewater tank                                                                       |
| Kitchen Equipment:   | W500*H900mm 201 stainless steel workbench with open<br>cabinets<br>280L commercial under-counter fridge                                        |
| Warranty:            | 1 year warranty for free                                                                                                                       |

#### Details







- Side -

- Front -









- Rear -

- Side -

- Side -



- Side -

-Interior -



- Window -





- Sink -

#### **Floor Plan**



Model: FR250WH, Dimensions: 250\*200\*230cm, Color: RAL1015

## Design