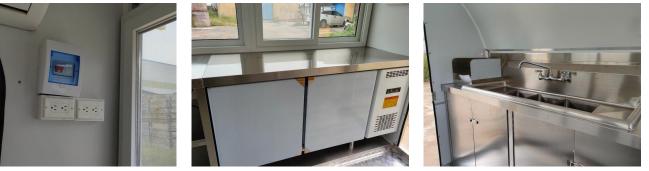

### Specification

| Model:             | FR250WH                                                                                                                                                                                                                                                                                       |
|--------------------|-----------------------------------------------------------------------------------------------------------------------------------------------------------------------------------------------------------------------------------------------------------------------------------------------|
| Dimensions:        | 250*200*230cm                                                                                                                                                                                                                                                                                 |
| Window:            | Sliding windows, with retractable awning                                                                                                                                                                                                                                                      |
| Color:             | RAL1015                                                                                                                                                                                                                                                                                       |
| Electrical:        | 110V/60Hz                                                                                                                                                                                                                                                                                     |
| Weight:            | 780kg                                                                                                                                                                                                                                                                                         |
| Suitable:          | 1-3 persons                                                                                                                                                                                                                                                                                   |
| Material:          | Exterior wall: Cold-rolled steel<br>Insulation: 25mm Black cotton<br>Interior wall: ACM<br>Workbench: 201 stainless steel<br>Floor: Non-slip aluminium checkered floor                                                                                                                        |
| Trailer Accessory: | 88cm safety chain<br>Trailer hitch ball<br>Trailer coupler<br>Trailer stabilizers<br>Heavy-duty trailer jack with wheel<br>Flip down stainless steel serving shelf<br>Door stop<br>Stainless steel generator cage<br>Air conditioner<br>7 pin trailer connector<br>Brake system<br>Gas piping |
| Electrical System: | Electrical panel board<br>32A Circuit breaker<br>7 power sockets<br>Generator receptacle with cover                                                                                                                                                                                           |
| Lighting:          | Interior LED light bars<br>Side lights<br>DOT-certified trailer tail lights & red reflectors<br>License lights                                                                                                                                                                                |

| Water Sink Kits:     | NSF-certified 3 compartment water sink with side splash<br>Hand sink<br>Commercial faucets for cold & hot water<br>Water heater<br>Floor drain |
|----------------------|------------------------------------------------------------------------------------------------------------------------------------------------|
| Water Supply System: | 24V water pumps<br>80L plastic clean water tanks<br>120L wastewater tank                                                                       |
| Kitchen Equipment:   | W500*H900mm 201 stainless steel workbench with open<br>cabinets<br>280L commercial under-counter fridge                                        |
| Warranty:            | 1 year warranty for free                                                                                                                       |

- Window -

- Sink -