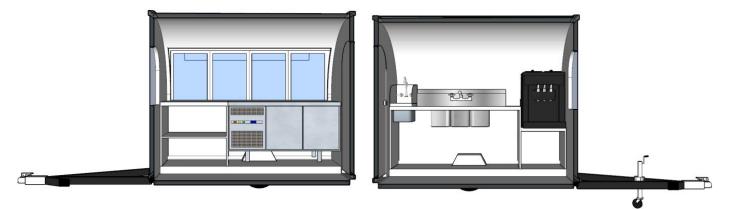

#### Details

- Side -

- Front -

- Rear -

- Side -

- Side -

- Side -

-Interior -